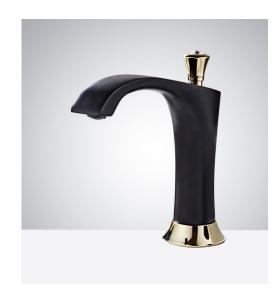

## **FEATURES**

Commercial Grade Faucet, ADA Compliant, Cast Brass Spout, Quick Connect Fittings, Integrated Water Shut-off, Hygienic Line Flush, Water Usage and Battery Strength Reporting, Self-adapting Sensor

## Overview

2.56 inch

All dimensions and specifications are nominal and may vary. Use actual products for accuracy in critical situations.