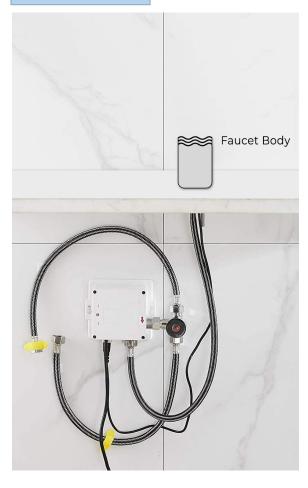

Power Supply: Box Transformer (BOX)

Temperature Mixer: Below Deck Manual Mixing Valve (BDM)

Factory Default Timeout: 30s

Factory Default GPC: 0.75

Working pressure: 0.05 - 1.6 Mpa

Water flow: 1.2GPM (4.54 L/Min) @ 60PSI